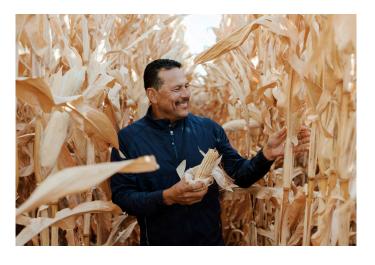

## Corn Tortillas

Mi Rancho has made delicious corn tortillas the traditional way for generations by using the Nixtamalization process with Organic and Non-GMO California-grown whole grain corn. It's cooked with lime, then stone-ground with our hand-carved lava stones into fresh masa, resulting in corn tortillas that have an incredible flavor and great texture.

## FAMILY & MINORITY OWNED BUSINESS • MADE IN CALIFORNIA

Mi Rancho has flourished by providing exceptional Foodservice to taquerias, restaurants, and national accounts since 1939. By combining ancient, old-world processes such as Nixtamalization with innovative, state-of-the-art equipment, Mi Rancho produces the highest quality, best tasting tortillas, chips, and wraps.