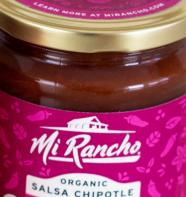

### MEDIUM SMOKY

### Organic Salsa Chipotle

The smoky chiles and rich flavors combine to make something special: the perfect amount of heat that lingers to add a kick to your favorite dishes from quesadillas to barbacoa.