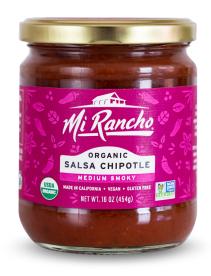

### MEDIUM SMOKY

### Organic Salsa Chipotle

The smoky chiles and rich flavors combine to make something special: the perfect amount of heat that lingers to add a kick to your favorite dishes from quesadillas to barbacoa.

INGREDIENTS: ORGANIC TOMATOES, ORGANIC TOMATO JUICE, WATER, ORGANIC ONION, SEA SALT, ORGANIC RED PEPPER, ORGANIC CHIPOTLE CHILE PEPPERS, ORGANIC GARLIC, ORGANIC CANE SUGAR, ORGANIC CILANTRO, CITRIC ACID.