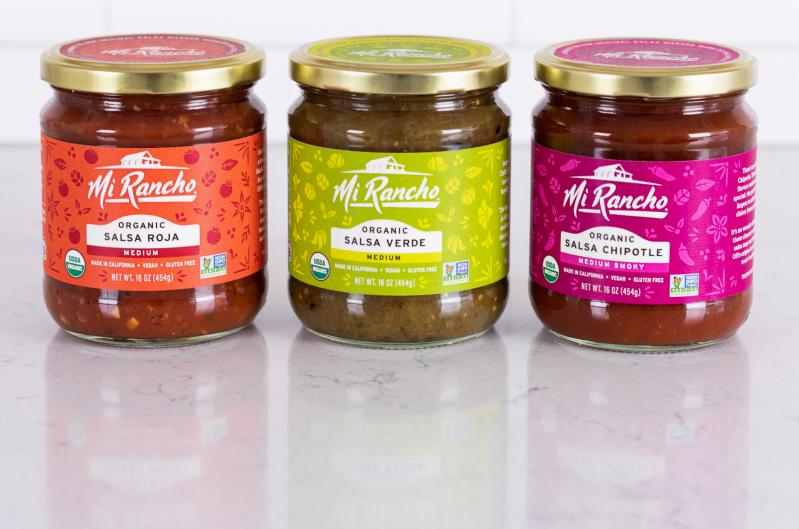

### ORGANIC SALSA

### MADE IN CALIFORNIA • VEGAN • GLUTEN FREE

At Mi Rancho, everything we do is rooted in the traditions of the generations that came before us. Our collection of organic salsas pays tribute to two important women in our story: Mama Ofi, our beloved Berber family matriarch, and Josefina, our longtime family friend and employee. We could not be prouder to share this chapter of Mi Rancho heritage through our salsas made without preservatives and exclusively in California.