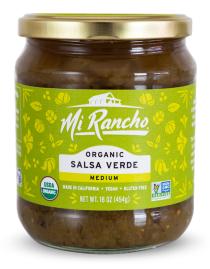

#### MEDIUM

# Organic Salsa Verde

The tomatillos do all of the talking in this salsa, serving up a bright, medium blend of flavors that are the perfect addition to everything from chilaquiles to enchiladas.

INGREDIENTS: ORGANIC TOMATILLOS, ORGANIC ONION, WATER, ORGANIC GARLIC, SEA SALT, Organic dehydrated fire roasted onion, organic cliantro, organic jalapeño Peppers, citric acid.