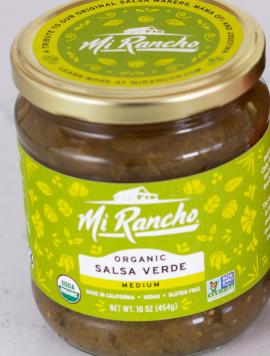

#### MEDIUM

# Organic Salsa Verde

The tomatillos do all of the talking in this salsa, serving up a bright, medium blend of flavors that are the perfect addition to everything from chilaquiles to enchiladas.

INGREDIENTS: ORGANIC TOMATILLOS, ORGANIC ONION, WATER, ORGANIC GARLIC, SEA SALT, Organic dehydrated fire roasted onion, organic cliantro, organic jalapeño Peppers, citric acid.