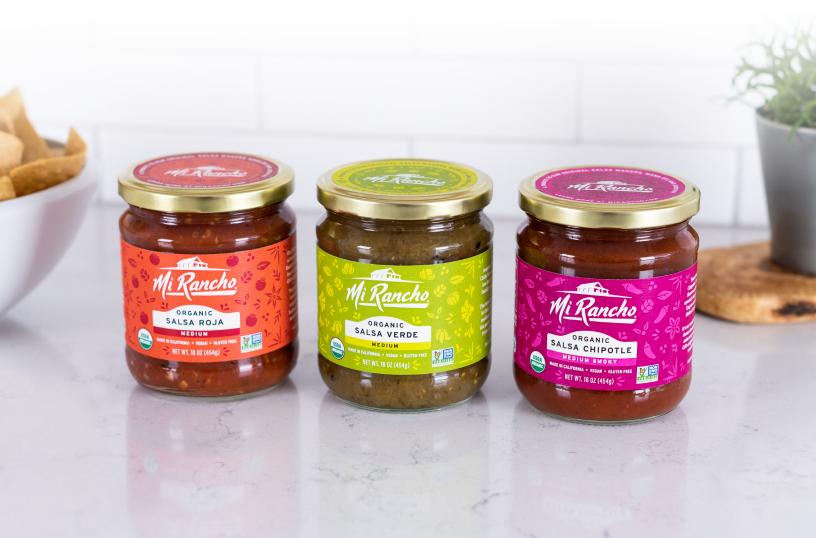

### ORGANIC SALSA

### MADE IN CALIFORNIA • VEGAN • GLUTEN FREE

At Mi Rancho, everything we do is rooted in the traditions of the generations that came before us. Our collection of organic salsas pays tribute to two important women in our story: Mama Ofi, our beloved Berber family matriarch, and Josefina, our longtime family friend and employee. We could not be prouder to share this chapter of Mi Rancho heritage through our salsas made without preservatives and exclusively in California.

## Organic Salsa Roja

The perfect pairing with your favorite burrito or taco, this organic salsa is just the right balance of flavor and mild spices to satisfy everyone's taste buds.

INGREDIENTS: ORGANIC TOMATOES, WATER, ORGANIC TOMATO JUICE, ORGANIC ONION, ORGANIC TOMATO PASTE, ORGANIC GARLIC, SEA SALT, ORGANIC DEHYDRATED FIRE ROASTED ONION, ORGANIC CILANTRO, ORGANIC RED PEPPER, CITRIC ACID, ORGANIC SPICES

### Organic Salsa Chipotle

The smoky chiles and rich flavors combine to make something special: the perfect amount of heat that lingers to add a kick to your favorite dishes from quesadillas to barbacoa.

# Organic Salsa Verde

The tomatillos do all of the talking in this salsa, serving up a bright, medium blend of flavors that are the perfect addition to everything from chilaquiles to enchiladas.

INGREDIENTS: ORGANIC TOMATILLOS, ORGANIC ONION, WATER, ORGANIC GARLIC, SEA SALT, Organic dehydrated fire roasted onion, organic cliantro, organic jalapeño Peppers, citric acid.