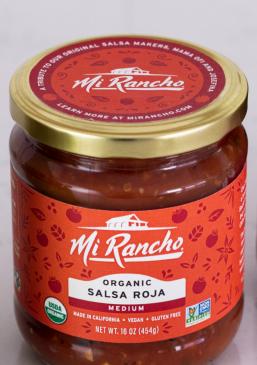

#### MEDIUM

## Organic Salsa Roja

The perfect pairing with your favorite burrito or taco, this organic salsa is just the right balance of flavor and mild spices to satisfy everyone's taste buds.

INGREDIENTS: ORGANIC TOMATOES, WATER, ORGANIC TOMATO JUICE, ORGANIC ONION, ORGANIC TOMATO PASTE, ORGANIC GARLIC, SEA SALT, ORGANIC DEHYDRATED FIRE ROASTED ONION, ORGANIC CILANTRO, ORGANIC RED PEPPER, CITRIC ACID, ORGANIC SPICES