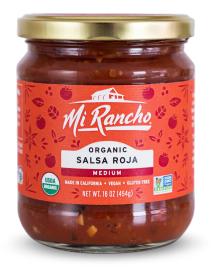

## Organic Salsa Roja

The perfect pairing with your favorite burrito or taco, this organic salsa is just the right balance of flavor and mild spices to satisfy everyone's taste buds.

INGREDIENTS: ORGANIC TOMATOES, WATER, ORGANIC TOMATO JUICE, ORGANIC ONION, ORGANIC TOMATO PASTE, ORGANIC GARLIC, SEA SALT, ORGANIC DEHYDRATED FIRE ROASTED ONION, ORGANIC CILANTRO, ORGANIC RED PEPPER, CITRIC ACID, ORGANIC SPICES

CERTIFIED ORGANIC BY QUALITY ASSURANCE INTERNATIONAL.

ITEM NUMBER: NET WT.: 102580 16.0 oz (454g)

SHELF LIFE: 18 mo. ambient

| <b>Nutrition Fac</b>                                                                                                                                                | ts          |
|---------------------------------------------------------------------------------------------------------------------------------------------------------------------|-------------|
| About 15 servings per cont                                                                                                                                          | tainer      |
| Serving size 2 Tb                                                                                                                                                   | sp (30g)    |
| Amount per serving                                                                                                                                                  |             |
| Calories                                                                                                                                                            | 10          |
|                                                                                                                                                                     |             |
|                                                                                                                                                                     | aily Value* |
| Total Fat 0g                                                                                                                                                        | 0%          |
| Saturated Fat 0g                                                                                                                                                    | 0%          |
| Trans Fat 0g                                                                                                                                                        |             |
| Cholesterol Omg                                                                                                                                                     | 0%          |
| Sodium 140mg                                                                                                                                                        | 6%          |
| Total Carbohydrate 2g                                                                                                                                               | 1%          |
| Dietary Fiber 0g                                                                                                                                                    | 0%          |
| Total Sugars 1g                                                                                                                                                     |             |
| Includes 0g Added Sugars                                                                                                                                            | 0%          |
| Protein Og                                                                                                                                                          |             |
| Vitamin D 0mcg                                                                                                                                                      | 0%          |
| Calcium 6mg                                                                                                                                                         | 0%          |
| Iron 0mg                                                                                                                                                            | 0%          |
| Potassium 60mg                                                                                                                                                      | 2%          |
| "The % Daily Value tells you how much a nutrient in a<br>serving of food contributes to a daily diet, 2,000 calories<br>a day is used for general nutrition advice. |             |